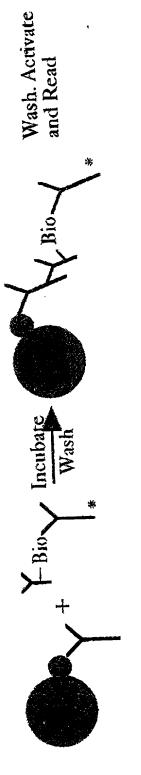

## A Prototype Abbott PRISM " HCV Ag/Ab Combo Assay Format

SD STEP: 1

**Transfer Wash** 

Wash, Activate

and Read

Acridinylated Anti-HCV Core

. HCV Core Antigen

HCV Ab Antibody

Acridinium Labeled Mouse Anti-human IgG (mouse MAb) Adc.

Anti-HCV Core
Monoclonal Antibodies Microparticles  $\gamma$ -Ag and Peptide-coated Microparticles

Specimen Dituent SD FIGURE 1